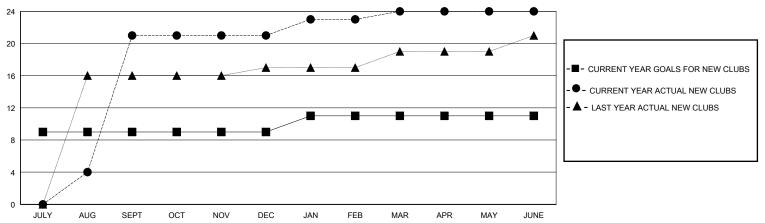

CA |
|------|----------------|------------|
|      |                |            |

| Clubs RESULTS FOR 2023-2024 |   |    |    | Members RESULTS FOR 2023-2024 |     |     |     |
|-----------------------------|---|----|----|-------------------------------|-----|-----|-----|
|                             |   |    |    |                               |     |     |     |
| JULY/AUG/SEPT               | 9 | 21 | 1  | JULY/AUG/SEPT                 | 99  | 508 | 125 |
| OCT/NOV/DEC                 | 0 | 0  | 11 | OCT/NOV/DEC                   | 102 | 82  | 422 |
| JAN/FEB/MAR                 | 2 | 3  | 2  | JAN/FEB/MAR                   | 25  | 151 | 122 |
| APR/MAY/JUNE                | 0 | 0  | 11 | APR/MAY/JUNE                  | 5   | 41  | 411 |

## GOALS AND ACTUAL NEW CLUBS CUMULATIVE



## GOALS AND ACTUAL MEMBERS CUMULATIVE



| <br>MEMBER | GROWTH | NET | GOAL |
|------------|--------|-----|------|
|            |        |     |      |

● - MEMBER GROWTH ACTUAL

- ▲ - LAST YEAR MEMBERSHIP ACTUAL

| DROPPED CLUBS: 25 |       | 77 CLUBS OF 125 ADDED 1 OR MORE<br>NEW MEMBERS | GENDER DISTRIBUTION             |                |       |
|-------------------|-------|------------------------------------------------|---------------------------------|----------------|-------|
|                   |       |                                                | MALE                            | 1,202 (65.68%) |       |
|                   |       |                                                | FEMALE                          | 628 (34.32%)   |       |
| DROPPED MEMBERS   |       |