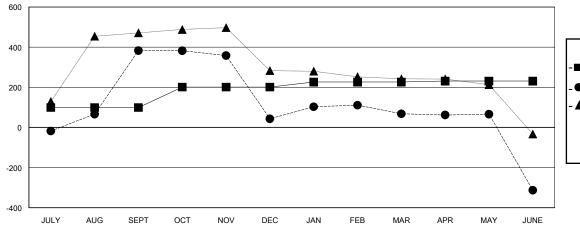

## GOALS AND ACTUAL MEMBERS CUMULATIVE

| <br>MEMBER | GROWTH | NET | GOAL |
|------------|--------|-----|------|
|            |        |     |      |

● - MEMBER GROWTH ACTUAL

- ▲ - LAST YEAR MEMBERSHIP ACTUAL